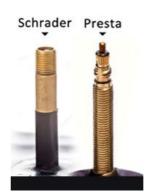

## 3 Function For Presta & Schrader

Makes checking and filling your tires quick and simple