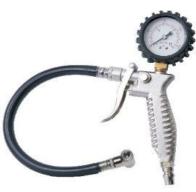

# TIRE VELATOREORBIKE

FOR YOUR INQUIRIES, PLEAS INDICATE MODEL NO., AND FOLLOWING

SPT336

## 3 Function For Presta & Schrader

Makes checking and filling your tires quick and simple

#### PT908529E

Digital Gauge 200 psi Measurement: PSI, BAR, KPA With Dual head valve chuck







### PT9085152

2" Gauge 200 psi
With Dual head valve chuck



#### PT9085154

2" Gauge 150 psi
With Auto select valve chuck





2" Gauge 232 psi
With Dual head valve chuck



PT9087M02

2" Gauge 160 psi
With Quick valve chuck - Presta & Schrad yr switchable









HIMOUNT INDUSTRIAL CO., LTD. 7TH FL. No.325, FU HSING N. ROAD. TAIPEI, TAIWAN TEL: 886-2-27135577 886-2-27188886 FAX: 886-2-27152218

http://www.himount.com/ E - MAIL: info@himount.com