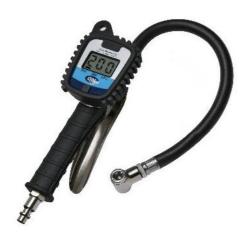

#### PT908529E

Digital Gauge 200 psi Measurement: PSI, BAR, KPA With Dual head valve chuck