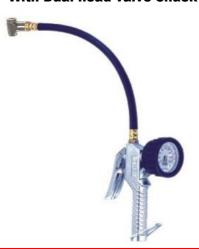

#### PT9085154

2" Gauge 150 psi
With Auto select valve chuck

2" Gauge 232 psi
With Dual head valve chuck

PT9087M02

2" Gauge 160 psi
With Quick valve chuck - Presta & Schrad yr switchable

HIMOUNT INDUSTRIAL CO., LTD. 7TH FL. No.325, FU HSING N. ROAD. TAIPEI, TAIWAN TEL: 886-2-27135577 886-2-27188886 FAX: 886-2-27152218