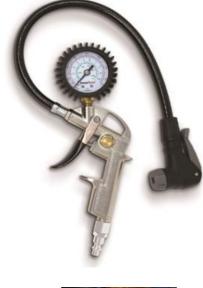

# TIRE VELATOREORBIKE

FOR YOUR INQUIRIES, PLEAS INDICATE MODEL NO., AND FOLLOWING

SPT336

## 3 Function For Presta & Schrader

Makes checking and filling your tires quick and simple

#### PT908529E

Digital Gauge 200 psi Measurement: PSI, BAR, KPA With Dual head valve chuck







### PT9085152

2" Gauge 200 psi
With Dual head valve chuck



#### PT9085154

2" Gauge 150 psi
With Auto select valve chuck





2" Gauge 232 psi
With Dual head valve chuck



PT9087M02

2" Gauge 160 psi
With Quick valve chuck - Presta & Schrad yr switchable









HIMOUNT INDUSTRIAL CO., LTD. 7TH FL. No.325, FU HSING N. ROAD. TAIPEI, TAIWAN TEL: 886-2-27135577 886-2-27188886 FAX: 886-2-27152218

http://www.himount.com/ E - MAIL: info@himount.com