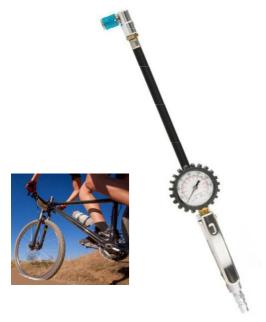

## 3 Function For Presta & Schrader

Makes checking and filling your tires quick and simple